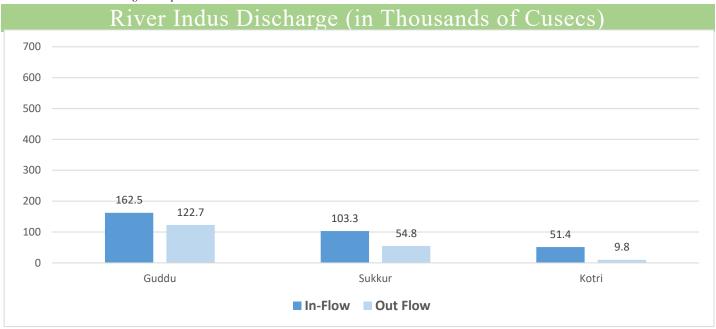

Source: Pakistan Meteorological Department.

Source: Pakistan Meteorological Department - Flood Forecasting Division (FFD) - Bulletin No. B-020/25 Dated 04th July, 2025 11:20 (PST)