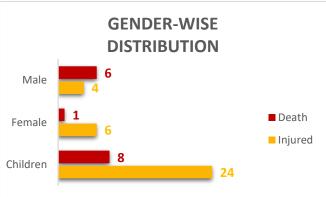

## Cumulative Causalities – Deaths / Injuries (25-06-2025 to 04-07-2025)

Deaths & Injuries Data Source: Concerned Deputy Commissioners.