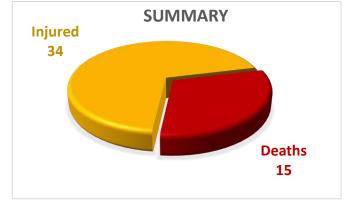

## Cumulative Causalities – Deaths / Injuries (25-06-2025 to 04-07-2025)

Deaths & Injuries Data Source: Concerned Deputy Commissioners.