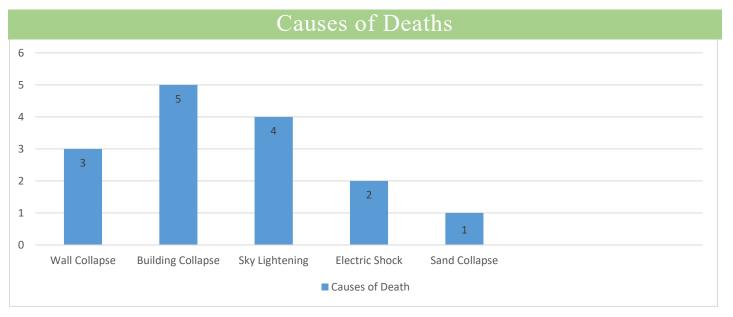

## Cumulative Causalities – Deaths / Injuries (25-06-2025 to 04-07-2025)

Deaths & Injuries Data Source: Concerned Deputy Commissioners.