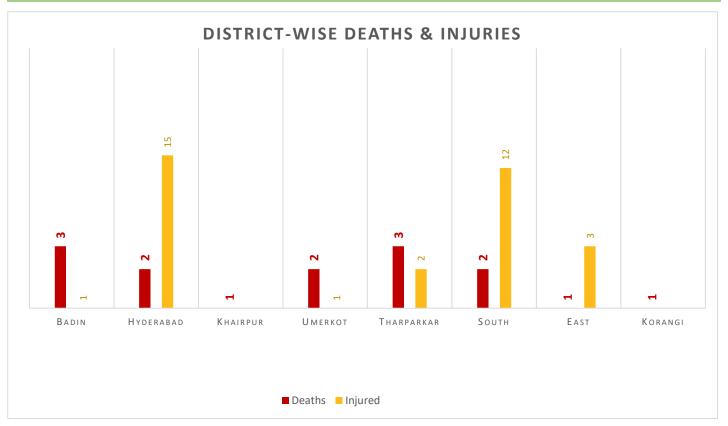

## Cumulative Causalities – Deaths / Injuries (25-06-2025 to 04-07-2025)

Deaths & Injuries Data Source: Concerned Deputy Commissioners.